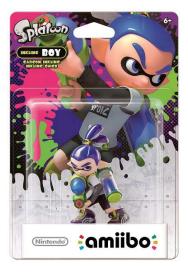

## **Product Overview**

| Product Name:         | amiibo, Splatoon, INKLING BOY                                                                |
|-----------------------|----------------------------------------------------------------------------------------------|
| Part Number:          | 101472                                                                                       |
| Item Number:          | NVL C AEAB USZ                                                                               |
| Date of Manufacture:  | Jul 2015, Sep 2015, Nov 2015, Dec 2015                                                       |
| Manufacturer:         | Nintendo Co., Ltd.                                                                           |
| Place of Manufacture: | Building A, North of Jiangbei Road, Jinxing Industrial<br>Zone, Qingxi Town, Dongguan, China |
| Imported By:          | Nintendo of America Inc., 4600 150th Ave NE, Redmond,<br>WA 98052 (425) 882-2040             |