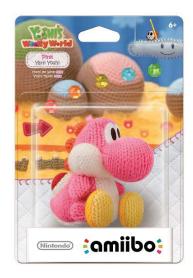

## **Product Overview**

Product Reference Image

Product Name: amiibo, Yoshi's Woolly World, PINK YARN YOSHI

Part Number: 101767

Item Number: NVL C YAAB USZ

Date of Manufacture: Sep 2015, Oct 2015, Nov 2015, Dec 2015