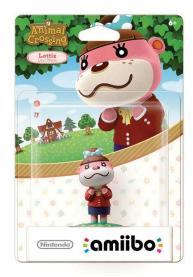

## **Product Overview**

Product Reference Image

Product Name: amiibo, Animal Crossing, LOTTIE

Part Number: 102624

Item Number: NVL C AJAF USZ

Date of Manufacture: Sep 2015, Oct 2015

Manufacturer: Nintendo Co., Ltd.