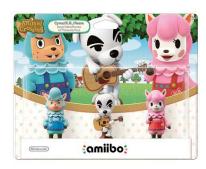

## **Product Overview**

Product Name: amiibo, Animal Crossing, CYRUS/K.K./REESE

Part Number: 102626

Item Number: NVL E AJ3A USZ

Date of Manufacture: Sep 2015, Oct 2015

Manufacturer: Nintendo Co., Ltd.

Place of Manufacture: No. 2 Mu Lin Rd, Tongluowai, Jinxia, Changan,

Dongguan, Guangdong Province, China

Imported By: Nintendo of America Inc., 4600 150th Ave NE, Redmond,

WA 98052 (425) 882-2040

Product Reference Image