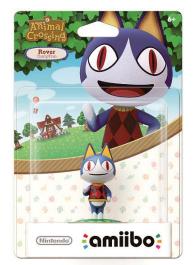

## **Product Overview**

**Product Reference Image** 

Product Name: amiibo, Animal Crossisng, ROVER

Part Number: 102860

Item Number: NVL C AJAP USZ

Date of Manufacture: Dec 2015, Jan 2016

Manufacturer: Nintendo Co., Ltd.