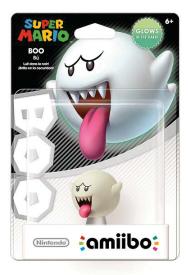

## **Product Overview**

| Product Name:         | amiibo, Super Mario, BOO                                                          |
|-----------------------|-----------------------------------------------------------------------------------|
| Part Number:          | 104015                                                                            |
| Item Number:          | NVL C ABAQ USZ                                                                    |
| Date of Manufacture:  | Aug 2016, Sep 2016                                                                |
| Manufacturer:         | Nintendo Co., Ltd.                                                                |
| Place of Manufacture: | 46-6. a2, Hantang Cun, Henggang Town, Shenzhen City,<br>Guangdong Province, China |
| Imported By:          | Nintendo of America Inc., 4600 150th Ave NE, Redmond,<br>WA 98052 (425) 882-2040  |