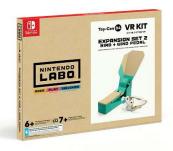

## **Product Overview**

Product Name: LABO, VR KIT, EXPANSION SET 2 BIRD + WIND PEDAL

Part Number: 110031

Item Number: HAC A LP04C USZ

Date of Manufacture: Mar 2019

Manufacturer: Nintendo Co., Ltd.

Place of Manufacture: 4530 Leckron Road, Modesto, CA, 568 South Riverside