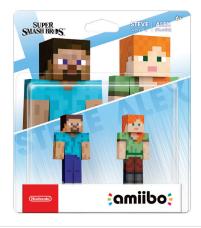

## **Product Overview**

| Product Name:         | amiibo, Super Smash Bros., STEVE   ALEX                                           |
|-----------------------|-----------------------------------------------------------------------------------|
| Part Number:          | 115856                                                                            |
| Item Number:          | NVL E AA2E USZ                                                                    |
| Date of Manufacture:  | Apr 2022, May 2022, Jun 2022                                                      |
| Manufacturer:         | Nintendo Co., Ltd.                                                                |
| Place of Manufacture: | YHQ-B04-02, Ecological Science And Technology Town,<br>Haifeng, Shanwei, Gangdong |
| Imported By:          | Nintendo of America Inc., 4600 150th Ave NE, Redmond,<br>WA 98052 (425) 882-2040  |

## **Testing and Records Overview**

Test Date: April 2022

Test Location and Contact Information

**Product Reference Image** 

SGS Hong Kong Ltd. On Wui Centre 25 Lok Yip Road, Fanling, N.T., Hong Kong (852) 2334 4481 Certification Issued and Test Records Maintained By