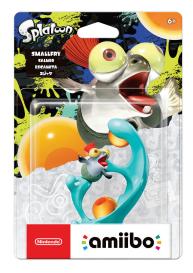

## **Product Overview**

| Product Name:         | amiibo, Splatoon, SMALLFRY                                                        |
|-----------------------|-----------------------------------------------------------------------------------|
| Part Number:          | 117063                                                                            |
| Item Number:          | NVL C AEAU USZ                                                                    |
| Date of Manufacture:  | Jul 2022                                                                          |
| Manufacturer:         | Nintendo Co., Ltd.                                                                |
| Place of Manufacture: | YHQ-B04-02, Ecological Science And Technology Town,<br>Haifeng, Shanwei, Gangdong |
| Imported By:          | Nintendo of America Inc., 4600 150th Ave NE, Redmond,<br>WA 98052 (425) 882-2040  |